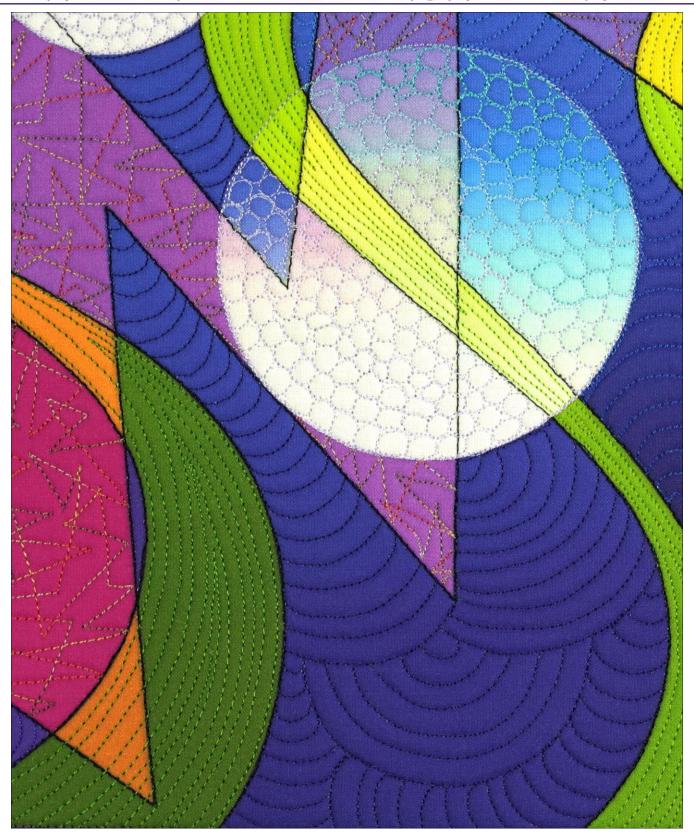

## Through Thick & Thin #2

- DESIGN & QUILTING BY: Caryl Bryer Fallert-Gentry
- DATE 2024
- SIZE: 18" wide X 18" high
- MATERIALS: Fabric: 100% cotton Batting: 50% cotton / 50% bamboo Thread: acrylic & polyester
- TECHNIQUES: original design, digital painting, digital printing, machine quilting
- IDENTIFYING MARKS: Signature & label
- PHOTO: Caryl Bryer Fallert-Gentry
- PRICE: \$1800

Bryerpatch Studio • 10 Baycliff Pl. • Port Townsend, WA 98368 • caryl @bryerpatch.com • www.bryerpatch.com

Through Thick & Thin #2 (detail) • 18" x 18" • Copyright © 2024 Caryl Bryer Fallert-Gentry • www.bryerpatch.com