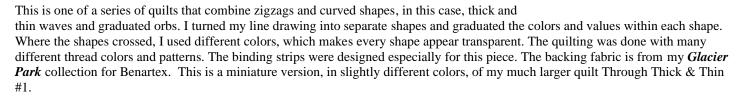

## Through Thick & Thin #2

- DESIGN & QUILTING BY: Caryl Bryer Fallert-Gentry
- DATE 2024
- SIZE: 18" wide X 18" high
- MATERIALS: Fabric: 100% cotton Batting: 50% cotton / 50% bamboo Thread: acrylic & polyester
- TECHNIQUES: original design, digital painting, digital printing, machine quilting
- IDENTIFYING MARKS: Signature & label
- PHOTO: Caryl Bryer Fallert-Gentry
- PRICE: \$1800

Bryerpatch Studio • 10 Baycliff Pl. • Port Townsend, WA 98368 • caryl @bryerpatch.com • www.bryerpatch.com

Through Thick & Thin #2 (detail) • 18" x 18" • Copyright © 2024 Caryl Bryer Fallert-Gentry • www.bryerpatch.com