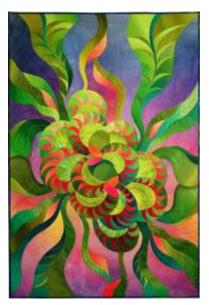

## **Garden Party #2**

• DESIGNED, PIECED, AND QUILTED BY: Caryl Bryer Fallert-Gentry

• DATE: 2016

• SIZE: 36" wide x 54" high (91cm x 138cm)

• COLORS: green, red, purple, orange

• MATERIALS: 100% cotton fabric • batting 80% cotton / 20% polyester

I decided to make this piece a study in secondary colors (orange, green, and purple) and I consciously avoided blues and yellows. The background fabric was painted in a subtle gradation from purple to orange, echoing the subtle colors I see from my studio window almost every day as the sun rises over the water of Puget Sound. The quilting was done with dozens of different colors of thread in various organic patterns that might be found in nature. Although the theme of this quilt is "garden", it is a purely abstract design and is not meant to represent any particular species.