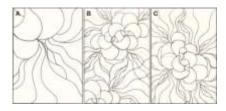

## Design Concept & Process:

The design for this quilt grew out of a series of drawings I did in 1987. I kept this design in my "inspiration" file for decades, always thinking I

would eventually use it. In 1989, I made my first "Garden Party" quilt, which was loosely based on thumbnail sketch B, but with many variations from the original design. In Garden Party #2, I have used sketch C and made fewer changes to the original shapes.