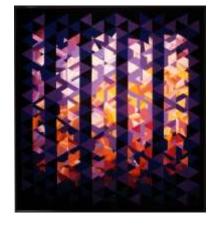

### **Isosceles Garden**

• DESIGNED, PAINTED, AND QUILTED BY: Caryl Bryer Fallert

• DATE: 1989

SIZE: 76" x 85" / 190cm X 212cm
COLORS: Purple, peach, navy, black

FABRICS: 100% cotton fabric / polyester batting
TECHNIQUES: Hand dyed, machine pieced & quilted

## Design Concept & Process:

In the 1989s and 90s I often made scrap quilts out of fabrics left over from other projects. After completing two quilts in shades of mauve, peach, and yellow, I had many strips in these colors left over. I sewed them together, and mixed them with strips cut from a value gradation of periwinkle blue/purple. Equilateral (isosceles) triangles were cut from this strip pieced fabric at various angles. These multicolored triangles were mixed with triangles of solid black, navy, and purple to form a harmonious composition.

#### **Publications:**

• None

Bryerpatch Studio • 10 Baycliff Pl. • Port Townsend, WA 98368 • caryl @bryerpatch.com • www.bryerpatch.com

Isosceles Garden • 85" x 76" • Copyright 1989 Caryl Bryer Fallert • www/bryerpatch.com