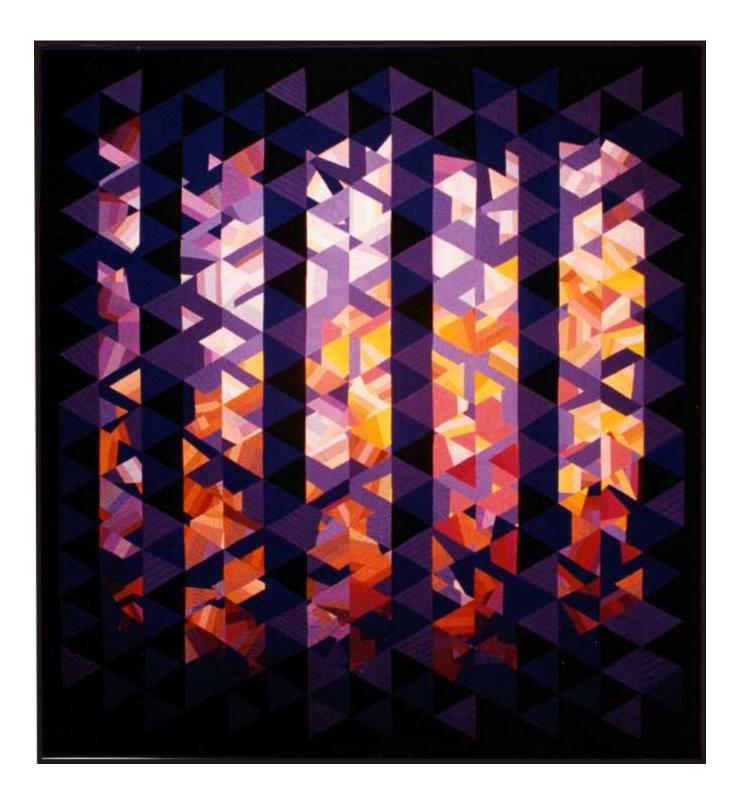

### **Isosceles Garden**

• DESIGNED, PAINTED, AND QUILTED BY: Caryl Bryer Fallert

• DATE: 1989

SIZE: 76" x 85" / 190cm X 212cm
COLORS: Purple, peach, navy, black

FABRICS: 100% cotton fabric / polyester batting
TECHNIQUES: Hand dyed, machine pieced & quilted

## Design Concept & Process:

In the 1989s and 90s I often made scrap quilts out of fabrics left over from other projects. After completing two quilts in shades of mauve, peach, and yellow, I had many strips in these colors left over. I sewed them together, and mixed them with strips cut from a value gradation of periwinkle blue/purple. Equilateral (isosceles) triangles were cut from this strip pieced fabric at various angles. These multicolored triangles were mixed with triangles of solid black, navy, and purple to form a harmonious composition.

#### **Publications:**

• None

Bryerpatch Studio • 10 Baycliff Pl. • Port Townsend, WA 98368 • caryl @bryerpatch.com • www.bryerpatch.com

Isosceles Garden • 85" x 76" • Copyright 1989 Caryl Bryer Fallert • www/bryerpatch.com