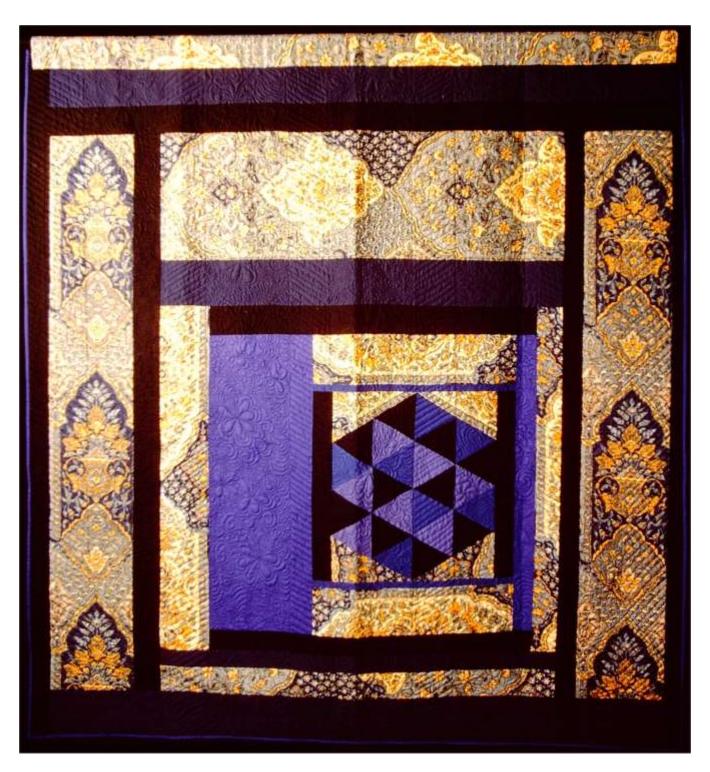

The entire quilt was machine quilted free hand, with no marking. The machine needle was used as a drawing tool to "doodle" flower and leaf patterns.

The traditional quilt block on the back of this contemporary art quilt is my tribute to the creativity of the many anonymous quilt artists of the past.

Bryerpatch Studio • 10 Baycliff Pl. • Port Townsend, WA 98368 • caryl @bryerpatch.com • www.bryerpatch.com

Isosceles Garden (back) • 85" x 76" • Copyright 1989 Caryl Bryer Fallert • www/bryerpatch.com

Bryerpatch Studio • 10 Baycliff Pl. • Port Townsend, WA 98368 • caryl @bryerpatch.com • www.bryerpatch.com