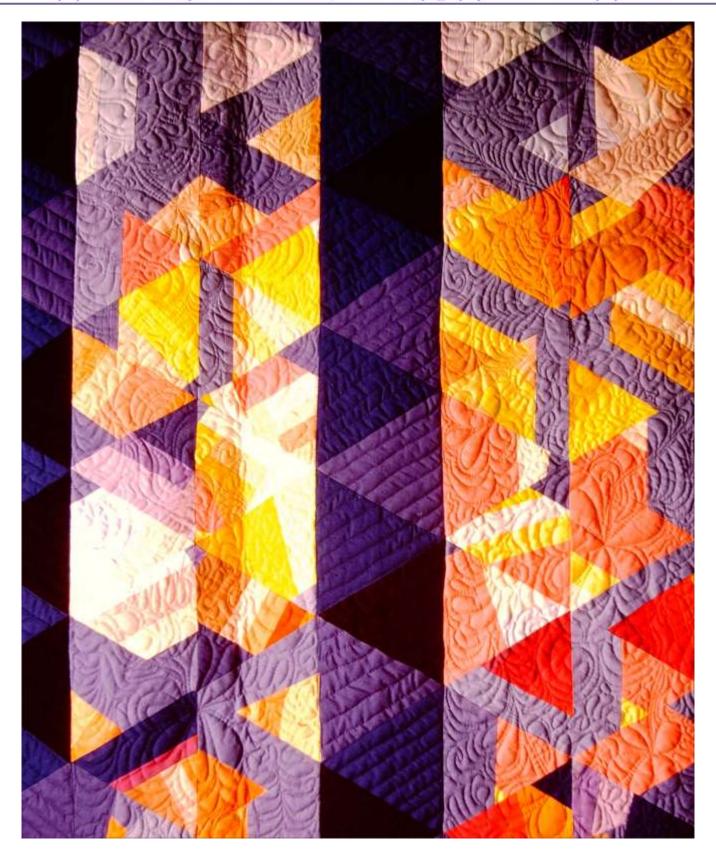

## Design Concept & Process:

In the 1989s and 90s I often made scrap quilts out of fabrics left over from other projects. After completing two quilts in shades of mauve, peach, and yellow, I had many strips in these colors left over. I sewed them together, and mixed them with strips cut from a value gradation of periwinkle blue/purple. Equilateral (isosceles) triangles were cut from this strip pieced fabric at various angles. These multicolored triangles were mixed with triangles of solid black, navy, and purple to form a harmonious composition.

The entire quilt was machine quilted free hand, with no marking. The machine needle was used as a drawing tool to "doodle" flower and leaf patterns.

The traditional quilt block on the back of this contemporary art quilt is my tribute to the creativity of the many anonymous quilt artists of the past.

Isosceles Garden (detail) • 85" x 76" • Copyright 1989 Caryl Bryer Fallert • www/bryerpatch.com