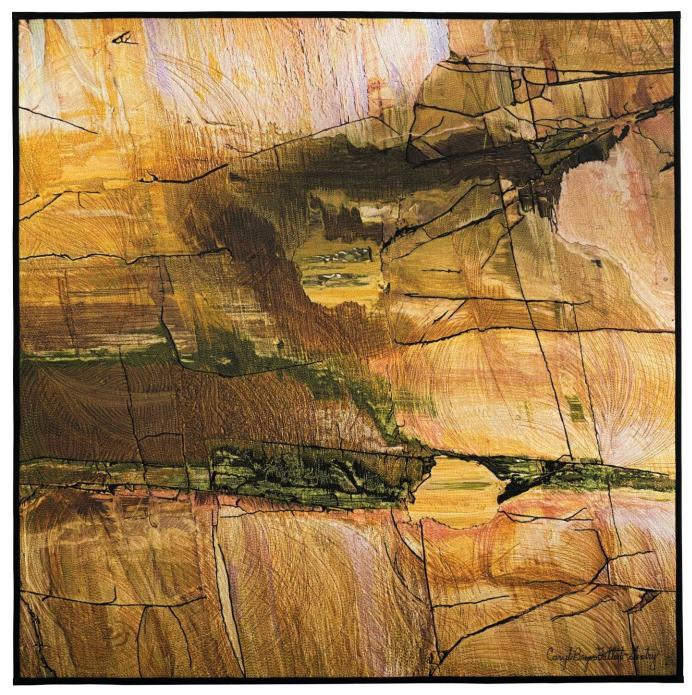

# **MONA Wall**

- DESIGN & QUILTING BY: Caryl Bryer Fallert-Gentry
- DATE 2024
- SIZE: 30" wide X 30" high
- MATERIALS: Fabric: 100% cotton Batting: 50% cotton / 50% bamboo Thread: polyester & acrylic
- TECHNIQUES: Original photography, digital design, digital printing, machine quilting
- IDENTIFYING MARKS: Signature & label
- PHOTO: Caryl Bryer Fallert-Gentry
- PRICE: \$4200.00

My quilt began with part of a photograph I took of the wall. I played with the photograph, adding contrast, saturation and digital painting as well as changing the orientation. The altered image was printed on cotton fabric by Spoonflower.

In the quilting I used many different colors of polyester and acrylic thread. I began by following some of the kerf marks with my stitching, but soon began treating the image as simply an abstract design. I built up layers of stitching going in different directions, creating a complex surface texture.

The quilt is finished with a solid black binding. The backing is a fabric from my *Caryl's Feather* collection for Benartex.