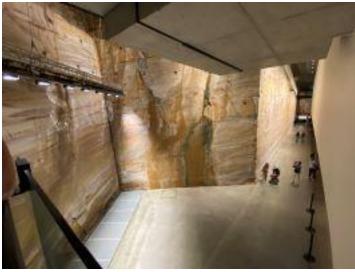

#### Design Concept & Process:

In late December 2022,

we visited MONA, the Museum of Old and New Art in Hobart, Tasmania, Australia. It was a truly weird and wonderful experience. Describing it is too much to include in an artist's statement, but you can read all about it at: https://en.wikipedia.org/wiki/Museum\_of\_Old\_and\_New\_Art.

MONA is built, three stories down, into sandstone cliffs. On the top level I took a photograph looking down three levels. I was fascinated by the patterns of cracks in the sandstone and the kerf marks made by the cutting tools used to shape it.