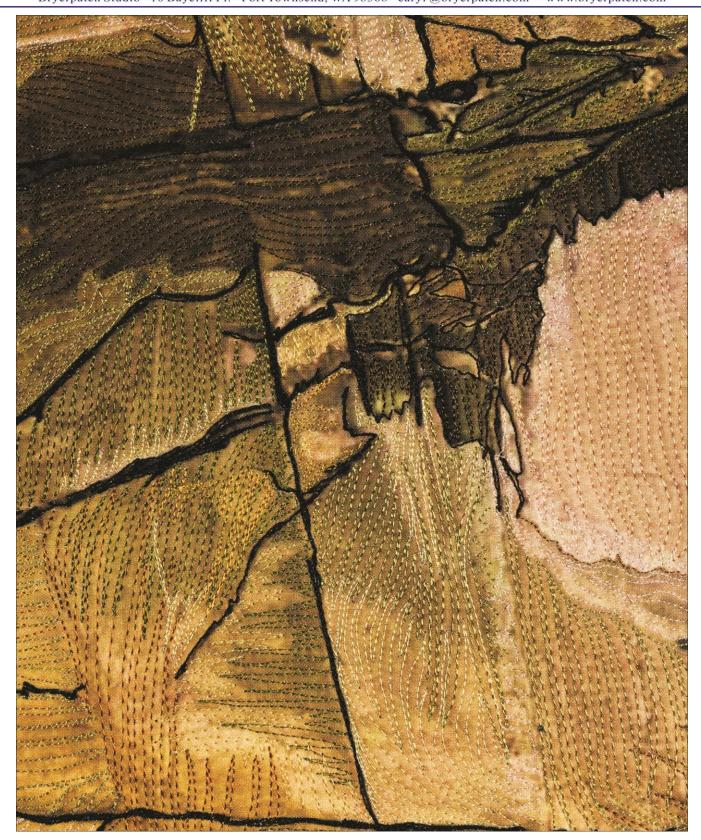

In the quilting I used many different colors of polyester and acrylic thread. I began by following some of the kerf marks with my stitching, but soon began treating the image as simply an abstract design. I built up layers of stitching going in different directions, creating a complex surface texture.