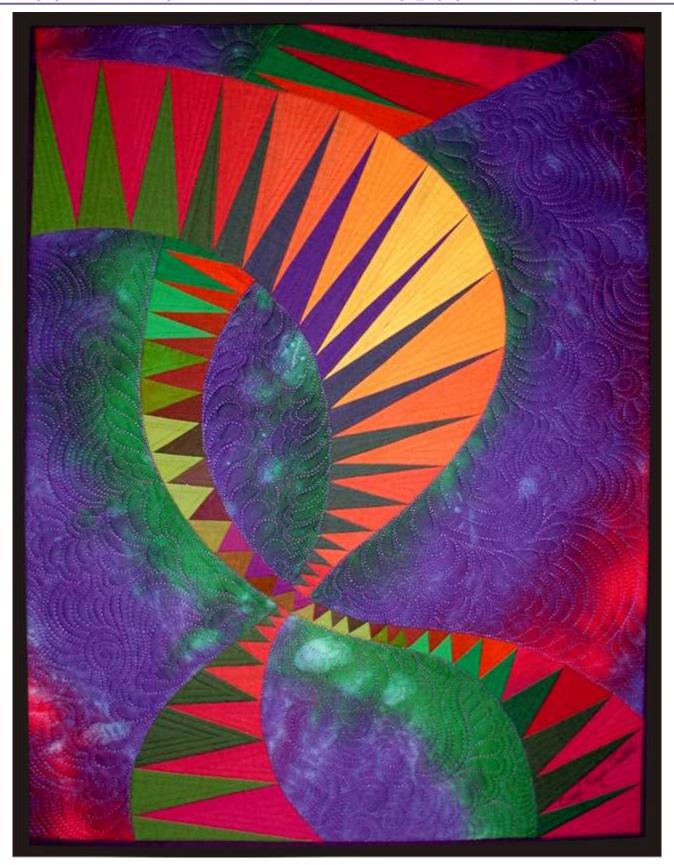

## Midnight Fantasy #4b

• DESIGNED, PIECED, AND QUILTED BY: Caryl Bryer Fallert

• DATE: 2001

• SIZE: 18" wide X 24" high

• COLORS: Black, white, & rainbow hues

• MATERIALS: Fabric: 100% cotton • batting: 80% cotton / 20% Polyester

• TECHNIQUES: Hand dyed & painted, machine pieced, and quilted.

• IDENTIFYING MARKS: Signature & label

PHOTO: Caryl Bryer FallertOWNER: Private Collection

## Design Concept & Process:

This is the fourth in a series of quilts made from a collection of doodles drawn in the middle of a sleepless night. When naming this quilt, I forgot that I already had named a previous quilt Midnight Fantasy #4, so this became 4b.

## **Exhibitions & Publications:**

• None as of 1/17/2017

Bryerpatch Studio • 10 Baycliff Pt. • Port Townsend, WA 98368 • caryl @bryerpatch.com • www.bryerpatch.com

Midnight Fantasy #4b • 18" x 24" • Copyright © 2001 Caryl Bryer Fallert • Bryerpatch Studio • www.bryerpatch.com