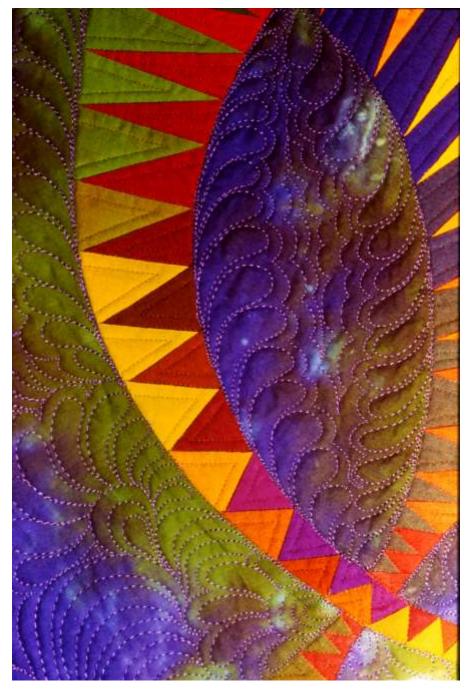

## Midnight Fantasy #4b

• DESIGNED, PIECED, AND QUILTED BY: Caryl Bryer Fallert

• DATE: 2001

• SIZE: 18" wide X 24" high

• COLORS: Black, white, & rainbow hues

• MATERIALS: Fabric: 100% cotton • batting: 80% cotton / 20% Polyester

• TECHNIQUES: Hand dyed & painted, machine pieced, and quilted.

• IDENTIFYING MARKS: Signature & label

PHOTO: Caryl Bryer FallertOWNER: Private Collection

## Design Concept & Process:

This is the fourth in a series of quilts made from a collection of doodles drawn in the middle of a sleepless night. When naming this quilt, I forgot that I already had named a previous quilt Midnight Fantasy #4, so this became 4b.