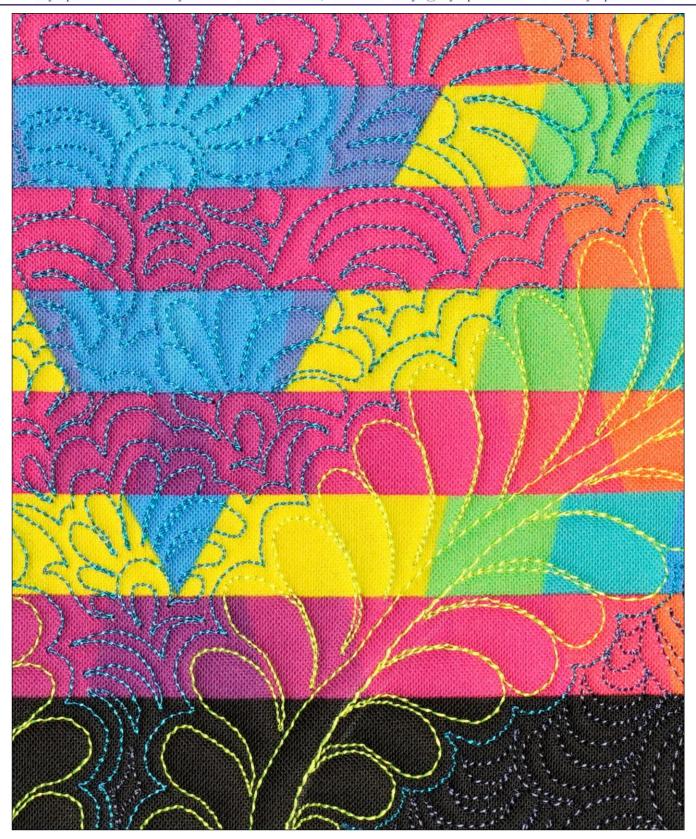

The quilting began with two feathered plumes, surrounding a floral pattern in the center. The outer edges are quilted with interlocking fan patterns. The backing fabric is from my Splash collection for Benartex. The binding from my Atmosphere collection.

Bryerpatch Studio • 10 Baycliff Pl. • Port Townsend, WA 98368 • caryl @bryerpatch.com • www.bryerpatch.com

Miniature 2020G 12" x 12.25" (detail) • Copyright © 2020 Caryl Bryer Fallert-Gentry • www.bryerpatch.com