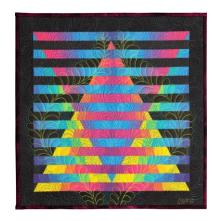

## Miniature 2020 G

- DIGITAL DESIGN & QUILTING BY: Caryl Bryer Fallert-Gentry
- DATE 2020
- SIZE: 12" wide X 12.25" high
- MATERIALS: Fabric: 100% cotton Batting: 50% cotton / 50% bamboo Thread: acrylic & polyester
- TECHNIQUES: digital design, digital printing, machine quilting
- IDENTIFYING MARKS: Signature & label
- PHOTO: Caryl Bryer Fallert-Gentry
- PRICE: \$800.00

## Design Concept & Process:

This the seventy in a series of 12" x 12" miniatures made in 2020 and based on my previous designs. This one is based on my Illusion series and was digitally designed in Corel Draw and printed by Spoonflower.com.

The quilting began with two feathered plumes, surrounding a floral pattern in the center. The outer edges are quilted with interlocking fan patterns. The backing fabric is from my Splash collection for Benartex. The binding from my Atmosphere collection.