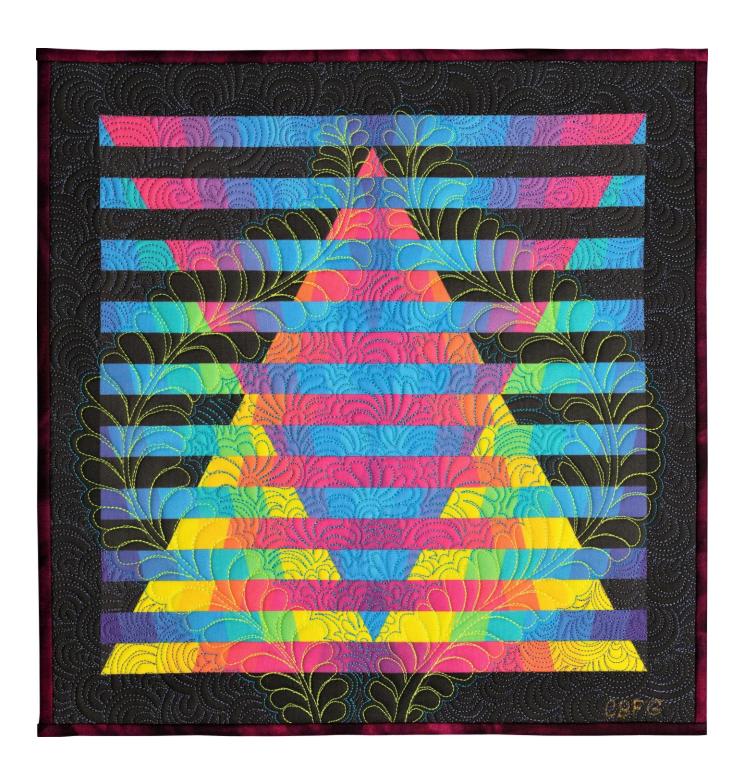

## Miniature 2020 G

- DIGITAL DESIGN & QUILTING BY: Caryl Bryer Fallert-Gentry
- DATE 2020
- SIZE: 12" wide X 12.25" high
- MATERIALS: Fabric: 100% cotton Batting: 50% cotton / 50% bamboo Thread: acrylic & polyester
- TECHNIQUES: digital design, digital printing, machine quilting
- IDENTIFYING MARKS: Signature & label
- PHOTO: Caryl Bryer Fallert-Gentry
- PRICE: \$800.00

## Design Concept & Process:

This the seventy in a series of 12" x 12" miniatures made in 2020 and based on my previous designs. This one is based on my Illusion series and was digitally designed in Corel Draw and printed by Spoonflower.com.

The quilting began with two feathered plumes, surrounding a floral pattern in the center. The outer edges are quilted with interlocking fan patterns. The backing fabric is from my Splash collection for Benartex. The binding from my Atmosphere collection.