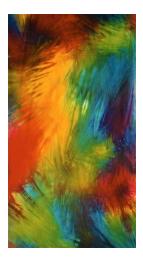

## Design Concept & Process:

The design for Night Lights began with a doodle, which was hand-drawn with a stylus, directly on the touch-screen of my Microsoft Surface Design Computer using Corel Draw. I used a trace program to turn it into separate shapes. I took a photo of one of the fabrics I

dye-painted twenty years ago, then used different sections of the image to fill the various shapes in my design, resizing them, rotating them, and mirror imaging them to create the final composition. I liked the black outlines of the shapes and made them thicker, so they would show up from a distance. Once I had turned the whole design into a bitmap, I used a hue function to alter the colors in four different ways. All four color-ways were printed on cotton fabric by Spoonflower. Night Lights is the last of the four panels I quilted, using several different colors of polyester and acrylic thread, more or less echoing the contours of the shapes in the design. The finished quilt design, in these colors, suggested mysterious lights emerging on a dark night. The quilt is finished with a black binding. The backing fabric is from my Multi-Tye-Day collection, which I designed for Benartex.