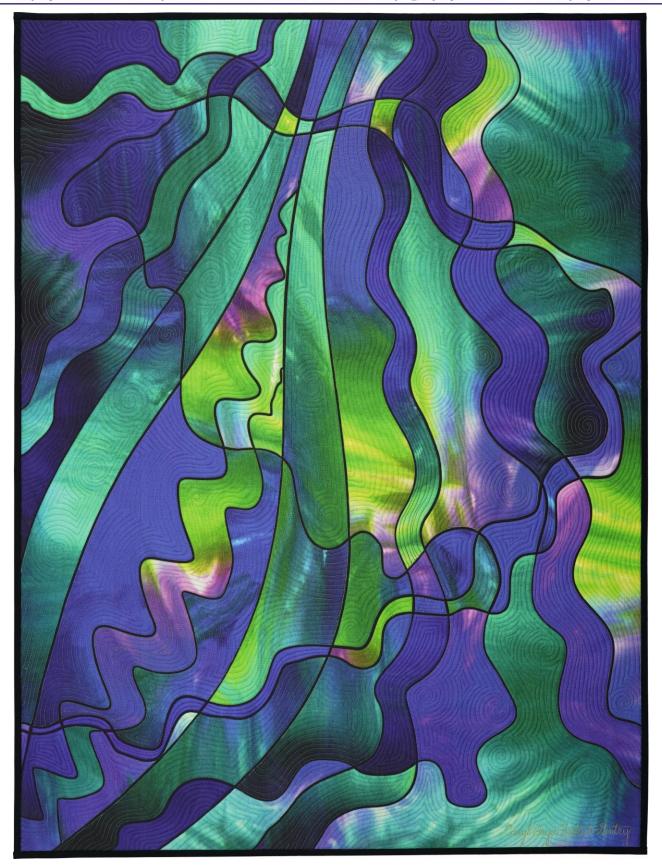

# **Night Lights**

- DESIGN & QUILTING BY: Caryl Bryer Fallert-Gentry
- DATE 2024
- SIZE: 30" wide X 40" high
- MATERIALS: Fabric: 100% cotton Batting: 50% cotton / 50% bamboo Thread: polyester & acrylic
- TECHNIQUES: Dye painting, digital painting, digital printing, machine quilting
- IDENTIFYING MARKS: Signature & label
- PHOTO: Caryl Bryer Fallert-Gentry
- PRICE: \$4300.00

### **Publications:**

• None as of 2/15/2024

Bryerpatch Studio • 10 Baycliff Pl. • Port Townsend, WA 98368 • caryl @bryerpatch.com • www.bryerpatch.com

Night Lights • 30" x 40" • Copyright © 2024 Caryl Bryer Fallert-Gentry • www.bryerpatch.com