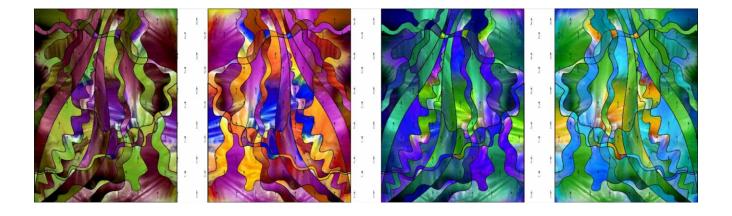

dye-painted twenty years ago, then used different sections of the image to fill the various shapes in my design, resizing them, rotating them, and mirror imaging them to create the final composition. I liked the black outlines of the shapes and made them thicker, so they would show up from a distance. Once I had turned the whole design into a bitmap, I used a hue function to alter the colors in four different ways. All four color-ways were printed on cotton fabric by Spoonflower. Night Lights is the last of the four panels I quilted, using several different colors of polyester and acrylic thread, more or less echoing the contours of the shapes in the design. The finished quilt design, in these colors, suggested mysterious lights emerging on a dark night. The quilt is finished with a black binding. The backing fabric is from my Multi-Tye-Day collection, which I designed for Benartex.