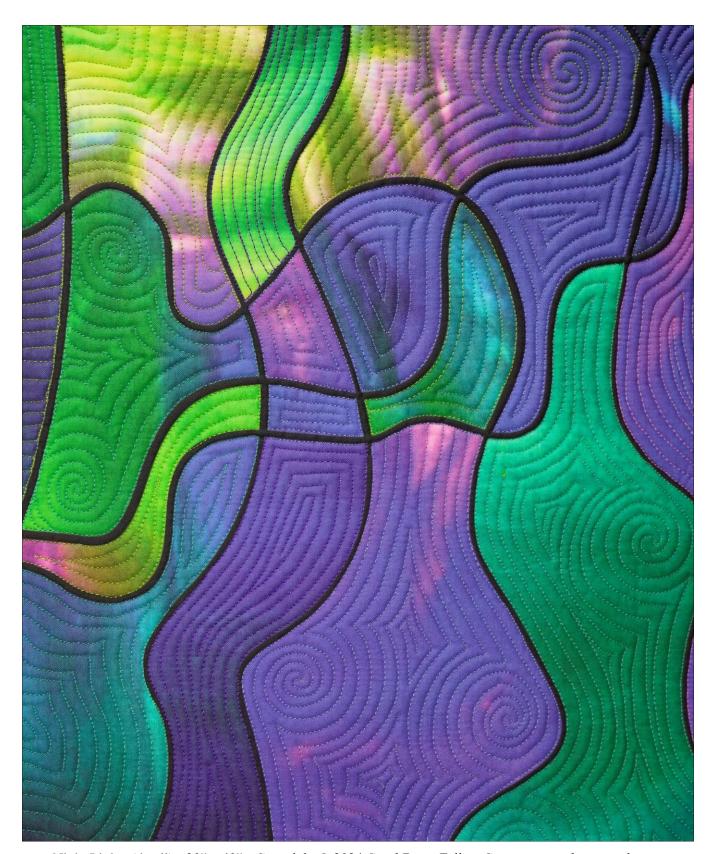

## Design Concept & Process:

The design for Night Lights began with a doodle, which was hand-drawn with a stylus, directly on the touch-screen of my Microsoft Surface Design Computer using Corel Draw. I used a trace program to turn it into separate shapes. I took a photo of one of the fabrics I

dye-painted twenty years ago, then used different sections of the image to fill the various shapes in my design, resizing them, rotating them, and mirror imaging them to create the final composition. I liked the black outlines of the shapes and made them thicker, so they would show up from a distance. Once I had turned the whole design into a bitmap, I used a hue function to alter the colors in four different ways. All four color-ways were printed on cotton fabric by Spoonflower. Night Lights is the last of the four panels I quilted, using several different colors of polyester and acrylic thread, more or less echoing the contours of the shapes in the design. The finished quilt design, in these colors, suggested mysterious lights emerging on a dark night. The quilt is finished with a black binding. The backing fabric is from my Multi-Tye-Day collection, which I designed for Benartex.

Bryerpatch Studio • 10 Baycliff Pl. • Port Townsend, WA 98368 • caryl @bryerpatch.com • www.bryerpatch.com

Night Lights (detail) • 30" x 40" • Copyright © 2024 Caryl Bryer Fallert-Gentry • www.bryerpatch.com