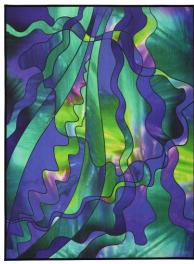

dye-painted twenty years ago, then used different sections of the image to fill the various shapes in my design, resizing them, rotating them, and mirror imaging them to create the final composition. I liked the black outlines of the shapes and made them thicker, so they would show up from a distance. Once I had turned the whole design into a bitmap, I used a hue function to alter the colors in four different ways. All four color-ways were printed on cotton fabric by Spoonflower. Night Lights is the last of the four panels I quilted, using several different colors of polyester and acrylic thread, more or less echoing the contours of the shapes in the design. The finished quilt design, in these colors, suggested mysterious lights emerging on a dark night. The quilt is finished with a black binding. The backing fabric is from my Multi-Tye-Day collection, which I designed for Benartex.