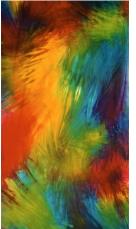

#### Design Concept & Process:

The design for Rainforest began with a doodle, which was handdrawn with a stylus, directly on the touch-screen of my Microsoft Surface Computer using Corel Draw. I used a trace program to turn it into separate shapes. I took a photo of one of the fabrics I dye-painted

twenty years ago. I used different sections of the image to fill the various shapes in my design, resizing them, rotating them, and mirror imaging them to create the final composition. I liked the black outlines of the shapes and made them thicker, so they would show up from a distance. Once I had turned the whole design into a bitmap, I used a hue function to alter the colors in four different ways. All four color-ways were printed on cotton fabric by Spoonflower.