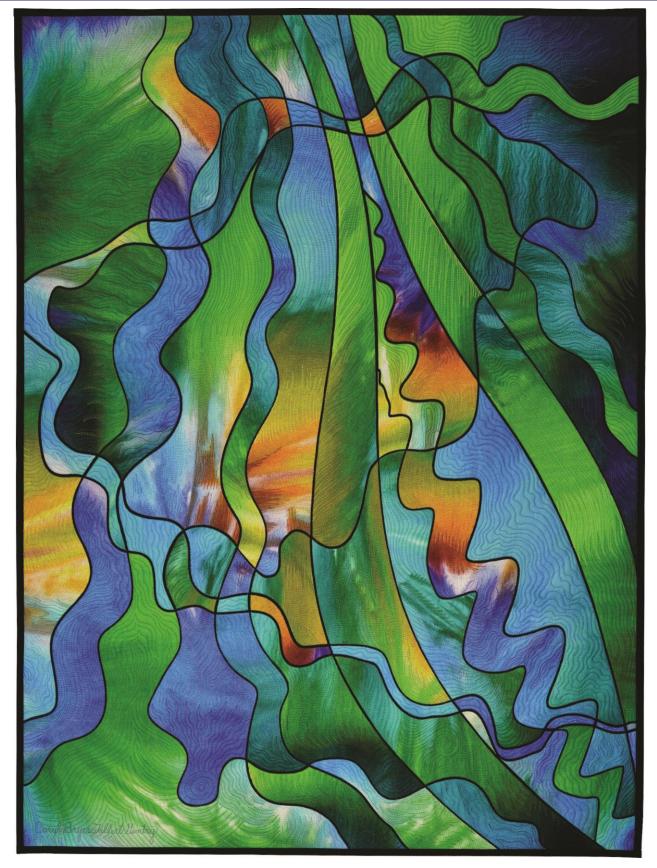

# **Rain Forest**

- DESIGN & QUILTING BY: Caryl Bryer Fallert-Gentry
- DATE 2024
- SIZE: 30" wide X 30" high
- MATERIALS: Fabric: 100% cotton Batting: 50% cotton / 50% bamboo Thread: polyester & acrylic
- TECHNIQUES: Dye painting, digital painting, digital printing, machine quilting
- IDENTIFYING MARKS: Signature & label
- PHOTO: Caryl Bryer Fallert-Gentry
- PRICE: \$4300.00

Rainforest is the first of the four panels I quilted, using dozens of different colors of polyester and acrylic thread, more or less following the colors and patterns in the fabric. The finished quilt design, in these colors, reminded me of vines draping down from trees in a tropical forest. The quilt is finished with a black binding. The backing fabric is from my Glacier Park collection, which I designed for Benartex in 2003.

## **Publications:**

• None as of 7/2/2024

Rain Forest • 30" x 40" • Copyright © 2024 Caryl Bryer Fallert-Gentry • www.bryerpatch.com

Rain Forest (detail) • 30" x 40" • Copyright © 2024 Caryl Bryer Fallert-Gentry • www.bryerpatch.com