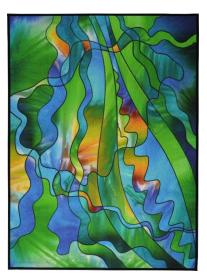

# **Rain Forest**

- DESIGN & QUILTING BY: Caryl Bryer Fallert-Gentry
- DATE 2024
- SIZE: 30" wide X 30" high
- MATERIALS: Fabric: 100% cotton Batting: 50% cotton / 50% bamboo Thread: polyester & acrylic
- TECHNIQUES: Dye painting, digital painting, digital printing, machine quilting
- IDENTIFYING MARKS: Signature & label
- PHOTO: Caryl Bryer Fallert-Gentry
- PRICE: \$4300.00

Rainforest is the first of the four panels I quilted, using dozens of different colors of polyester and acrylic thread, more or less following the colors and patterns in the fabric. The finished quilt design, in these colors, reminded me of vines draping down from trees in a tropical forest. The quilt is finished with a black binding. The backing fabric is from my Glacier Park collection, which I designed for Benartex in 2003.

## **Publications:**

• None as of 7/2/2024

Rain Forest • 30" x 40" • Copyright © 2024 Caryl Bryer Fallert-Gentry • www.bryerpatch.com

Rain Forest (detail) • 30" x 40" • Copyright © 2024 Caryl Bryer Fallert-Gentry • www.bryerpatch.com