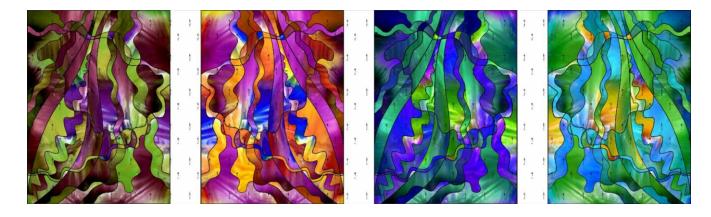

twenty years ago. I used different sections of the image to fill the various shapes in my design, resizing them, rotating them, and mirror imaging them to create the final composition. I liked the black outlines of the shapes and made them thicker, so they would show up from a distance. Once I had turned the whole design into a bitmap, I used a hue function to alter the colors in four different ways. All four color-ways were printed on cotton fabric by Spoonflower.