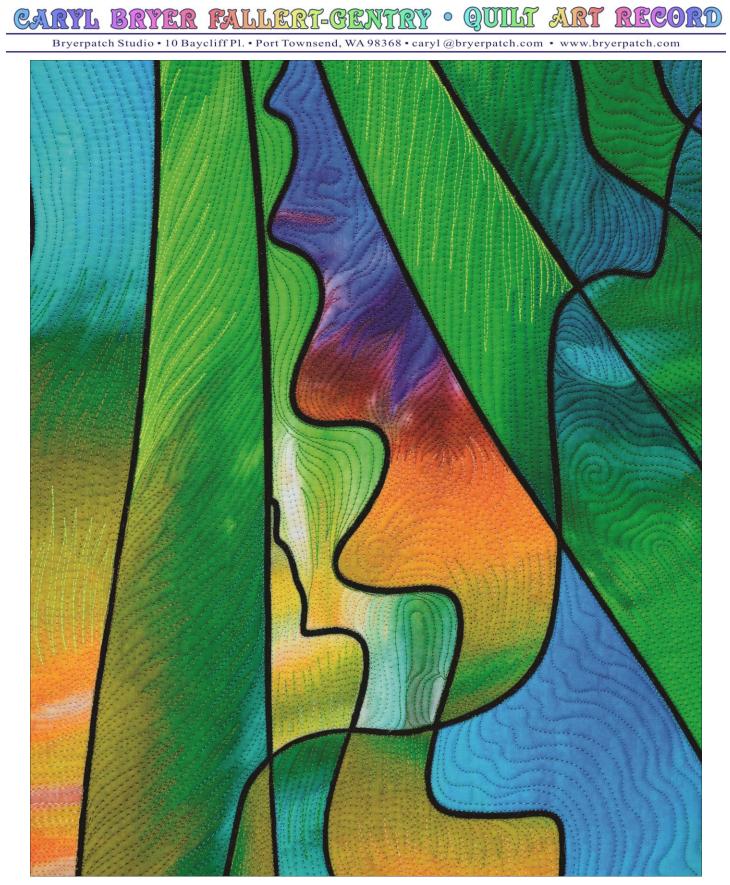

# **Rain Forest**

- DESIGN & QUILTING BY: Caryl Bryer Fallert-Gentry
- DATE 2024
- SIZE: 30" wide X 30" high
- MATERIALS: Fabric: 100% cotton Batting: 50% cotton / 50% bamboo Thread: polyester & acrylic
- TECHNIQUES: Dye painting, digital painting, digital printing, machine quilting
- IDENTIFYING MARKS: Signature & label
- PHOTO: Caryl Bryer Fallert-Gentry
- PRICE: \$4300.00

#### Design Concept & Process:

The design for Rainforest began with a doodle, which was handdrawn with a stylus, directly on the touch-screen of my Microsoft Surface Computer using Corel Draw. I used a trace program to turn it into separate shapes. I took a photo of one of the fabrics I dye-painted

twenty years ago. I used different sections of the image to fill the various shapes in my design, resizing them, rotating them, and mirror imaging them to create the final composition. I liked the black outlines of the shapes and made them thicker, so they would show up from a distance. Once I had turned the whole design into a bitmap, I used a hue function to alter the colors in four different ways. All four color-ways were printed on cotton fabric by Spoonflower.

Rainforest is the first of the four panels I quilted, using dozens of different colors of polyester and acrylic thread, more or less following the colors and patterns in the fabric. The finished quilt design, in these colors, reminded me of vines draping down from trees in a tropical forest. The quilt is finished with a black binding. The backing fabric is from my Glacier Park collection, which I designed for Benartex in 2003.