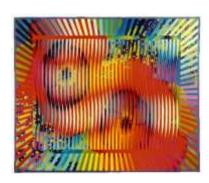

## **Reflection 16**

DESIGNED, PIECED, AND QUILTED BY: Caryl Bryer Fallert-Gentry

DATE: 1991

SIZE: 40" X 48" / 100cm X 120cm COLORS: Red, blue, green, purple

FABRICS: 100% cotton fabric / wool batting

TECHNIQUES: Hand dyed, hand painted, pieced, pleated, quilted

## Design Concept & Process:

Each tuck is constructed from two different fabrics. The fabrics on the right sides of the tucks were dyed in warm colors, and the fabrics on the left sides were dyed in cool colors. As the viewer walks past the quilt, viewing it from side to side, the colors appear to change. The use of color and value gradations, and the twisting of the tucks from side to side, create the illusion of movement and light across the surface of the quilt.

A radiating, string pieced border extends the design of the background fabric, while drawing the eye back into the center. It is created from alternating strips of solid colored and painted fabric.

#### **Publications:**

• ROCKFORD MAGAZINE, Jan. 1992, p.52

Bryerpatch Studio • 10 Baycliff Pl. • Port Townsend, WA 98368 • caryl @bryerpatch.com • www.bryerpatch.com

Reflection #16 • 40" x 48" • Copyright 1991 Caryl Bryer Fallert • Bryerpatch Studio • <u>www.bryerpatch.com</u>