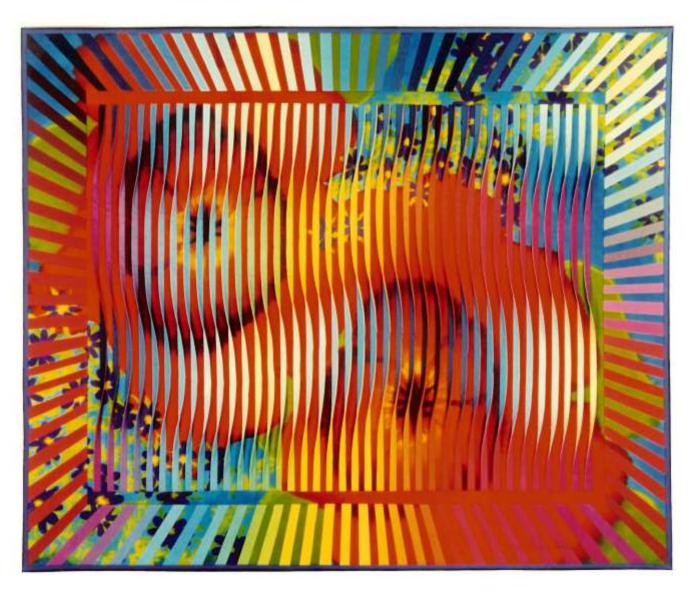

## Design Concept & Process:

Each tuck is constructed from two different fabrics. The fabrics on the right sides of the tucks were dyed in warm colors, and the fabrics on the left sides were dyed in cool colors. As the viewer walks past the quilt, viewing it from side to side, the colors appear to change. The use of color and value gradations, and the twisting of the tucks from side to side, create the illusion of movement and light across the surface of the quilt.

Bryerpatch Studio • 10 Baycliff Pl. • Port Townsend, WA 98368 • caryl @bryerpatch.com • www.bryerpatch.com

Reflection #16 (detail) • 40" x 48" • Copyright 1991 Caryl Bryer Fallert • Bryerpatch Studio • www.bryerpatch.com