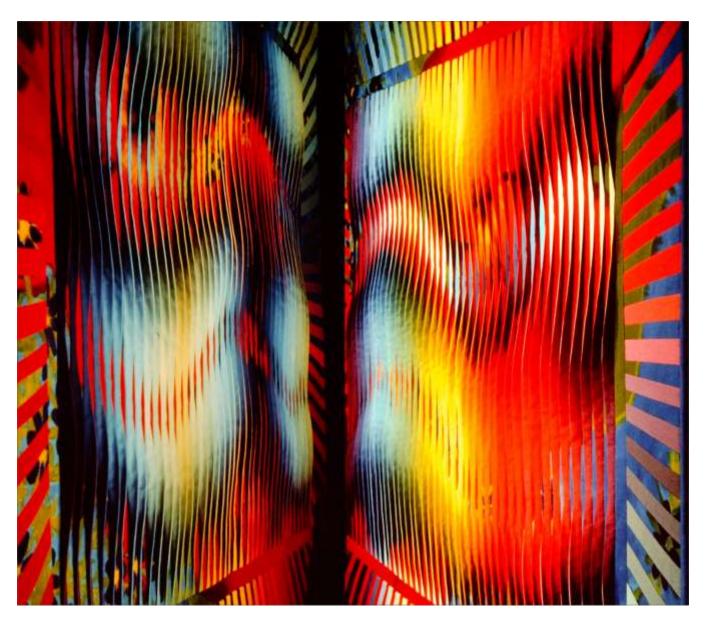

## Design Concept & Process:

Each tuck is constructed from two different fabrics. The fabrics on the right sides of the tucks were dyed in warm colors, and the fabrics on the left sides were dyed in cool colors. As the viewer walks past the quilt, viewing it from side to side, the colors appear to change. The use of color and value gradations, and the twisting of the tucks from side to side, create the illusion of movement and light across the surface of the quilt.

A radiating, string pieced border extends the design of the background fabric, while drawing the eye back into the center. It is created from alternating strips of solid colored and painted fabric.

Bryerpatch Studio • 10 Baycliff Pl. • Port Townsend, WA 98368 • caryl @bryerpatch.com • www.bryerpatch.com

Reflection #16 (detail) • 40" x 48" • Copyright 1991 Caryl Bryer Fallert • Bryerpatch Studio • www.bryerpatch.com