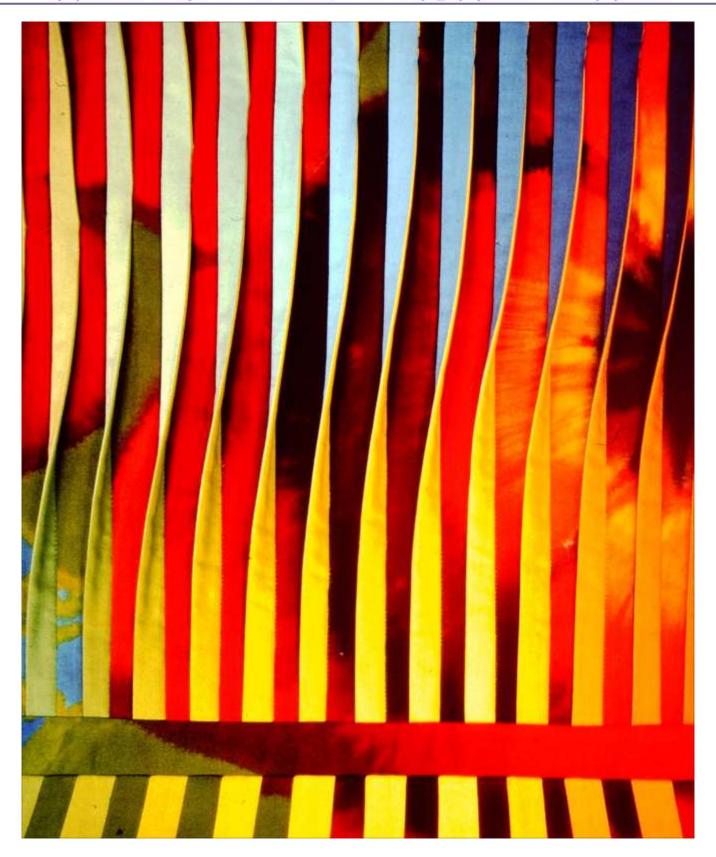

## Design Concept & Process:

Each tuck is constructed from two different fabrics. The fabrics on the right sides of the tucks were dyed in warm colors, and the fabrics on the left sides were dyed in cool colors. As the viewer walks past the quilt, viewing it from side to side, the colors appear to change. The use of color and value gradations, and the twisting of the tucks from side to side, create the illusion of movement and light across the surface of the quilt.

Bryerpatch Studio • 10 Baycliff Pl. • Port Townsend, WA 98368 • caryl @bryerpatch.com • www.bryerpatch.com

Reflection #16 (Side Views) • 40" x 48" • Copyright 1991 Caryl Bryer Fallert • Bryerpatch Studio • www.bryerpatch.com