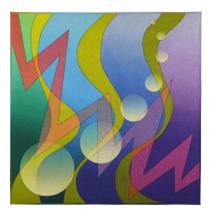

## **Through Thick & Thin**

- DESIGN & QUILTING BY: Caryl Bryer Fallert-Gentry
- DATE 2023
- SIZE: 41" wide X 41" high
- MATERIALS: Fabric: 100% cotton Batting: 50% cotton / 50% bamboo Thread: acrylic & polyester
- TECHNIQUES: original design, digital painting, digital printing, machine quilting
- IDENTIFYING MARKS: Signature & label
- PHOTO: Caryl Bryer Fallert-Gentry
- PRICE: \$5600.00