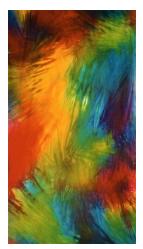

## Design Concept & Process:

The design for Vineyard began with a doodle, which was hand-drawn with a stylus, directly on the touch-screen of my Microsoft Surface Computer using Corel Draw. I used a trace program to turn it into separate shapes. I took a photo of one of the fabrics I dye-painted

twenty years ago and used different sections of the image to fill the various shapes in my design, resizing them, rotating them, and mirror imaging them to create the final composition. I liked the black outlines of the shapes and made them thicker, so they would show up from a distance. Once I had turned the whole design into a bitmap, I used a hue function to alter the colors in four different ways. All four color-ways were printed on cotton fabric by Spoonflower.