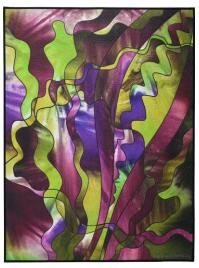

## Vineyard

- DESIGN & QUILTING BY: Caryl Bryer Fallert-Gentry
- DATE 2024
- SIZE: 30" wide X 40" high
- MATERIALS: Fabric: 100% cotton Batting: 50% cotton / 50% bamboo Thread: polyester & acrylic
- TECHNIQUES: Dye painting, digital painting, digital printing, machine quilting
- IDENTIFYING MARKS: Signature & label
- PHOTO: Caryl Bryer Fallert-Gentry
- PRICE: \$4300.00

Conflagration is the third of the four panels I quilted, using several different colors of polyester and acrylic thread. The quilting lines follow the contours of the shapes with a spiral thrown in here and there. The finished quilt, in these colors, reminded me of the colors of grapes and red wine, therefore the title. The quilt is finished with a black binding. The backing fabric is from one my collections for Benartex.

Vineyard • 30" x 40" • Copyright © 2024 Caryl Bryer Fallert-Gentry • www.bryerpatch.com

Bryerpatch Studio • 10 Baycliff Pl. • Port Townsend, WA 98368 • caryl @bryerpatch.com • www.bryerpatch.com

Vineyard (detail) • 30" x 40" • Copyright © 2024 Caryl Bryer Fallert-Gentry • www.bryerpatch.com