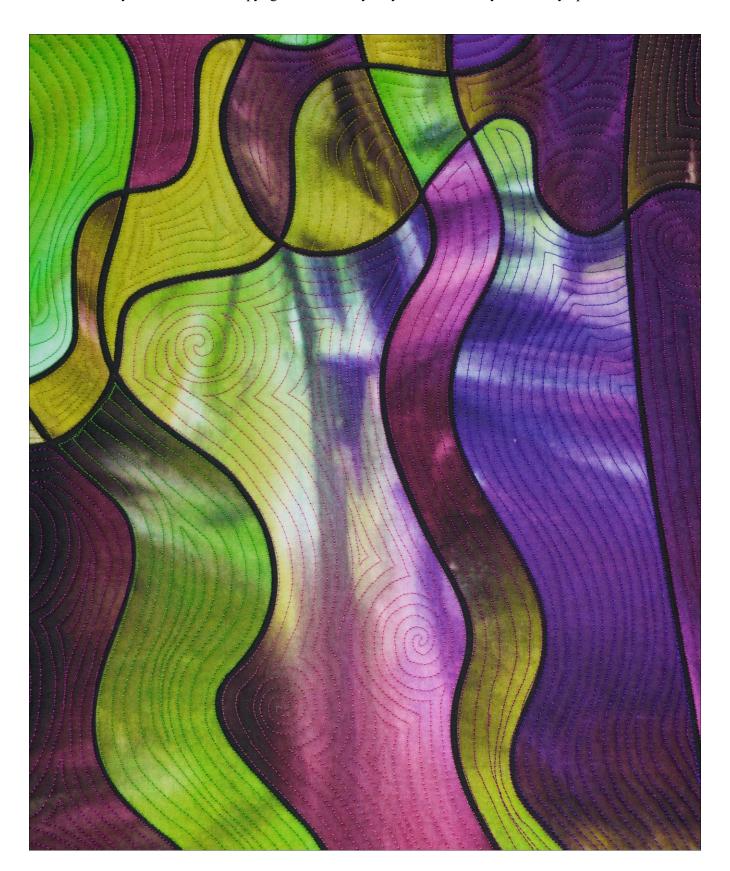

## Vineyard

- DESIGN & QUILTING BY: Caryl Bryer Fallert-Gentry
- DATE 2024
- SIZE: 30" wide X 40" high
- MATERIALS: Fabric: 100% cotton Batting: 50% cotton / 50% bamboo Thread: polyester & acrylic
- TECHNIQUES: Dye painting, digital painting, digital printing, machine quilting
- IDENTIFYING MARKS: Signature & label
- PHOTO: Caryl Bryer Fallert-Gentry
- PRICE: \$4300.00

## Design Concept & Process:

The design for Vineyard began with a doodle, which was hand-drawn with a stylus, directly on the touch-screen of my Microsoft Surface Computer using Corel Draw. I used a trace program to turn it into separate shapes. I took a photo of one of the fabrics I dye-painted

twenty years ago and used different sections of the image to fill the various shapes in my design, resizing them, rotating them, and mirror imaging them to create the final composition. I liked the black outlines of the shapes and made them thicker, so they would show up from a distance. Once I had turned the whole design into a bitmap, I used a hue function to alter the colors in four different ways. All four color-ways were printed on cotton fabric by Spoonflower.

Conflagration is the third of the four panels I quilted, using several different colors of polyester and acrylic thread. The quilting lines follow the contours of the shapes with a spiral thrown in here and there. The finished quilt, in these colors, reminded me of the colors of grapes and red wine, therefore the title. The quilt is finished with a black binding. The backing fabric is from one my collections for Benartex.

Vineyard • 30" x 40" • Copyright © 2024 Caryl Bryer Fallert-Gentry • www.bryerpatch.com

Bryerpatch Studio • 10 Baycliff Pl. • Port Townsend, WA 98368 • caryl @bryerpatch.com • www.bryerpatch.com

Vineyard (detail) • 30" x 40" • Copyright © 2024 Caryl Bryer Fallert-Gentry • www.bryerpatch.com