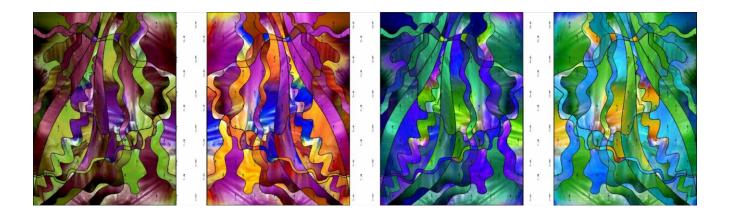

## Design Concept & Process:

The design for Vineyard began with a doodle, which was hand-drawn with a stylus, directly on the touch-screen of my Microsoft Surface Computer using Corel Draw. I used a trace program to turn it into separate shapes. I took a photo of one of the fabrics I dye-painted

twenty years ago and used different sections of the image to fill the various shapes in my design, resizing them, rotating them, and mirror imaging them to create the final composition. I liked the black outlines of the shapes and made them thicker, so they would show up from a distance. Once I had turned the whole design into a bitmap, I used a hue function to alter the colors in four different ways. All four color-ways were printed on cotton fabric by Spoonflower.

Conflagration is the third of the four panels I quilted, using several different colors of polyester and acrylic thread. The quilting lines follow the contours of the shapes with a spiral thrown in here and there. The finished quilt, in these colors, reminded me of the colors of grapes and red wine, therefore the title. The quilt is finished with a black binding. The backing fabric is from one my collections for Benartex.