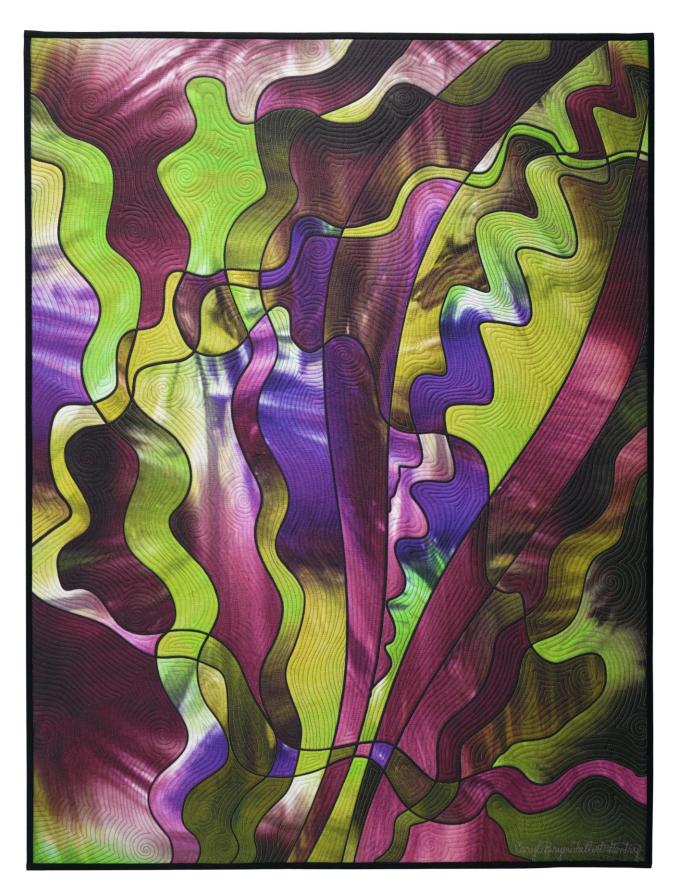

## Vineyard

- DESIGN & QUILTING BY: Caryl Bryer Fallert-Gentry
- DATE 2024
- SIZE: 30" wide X 40" high
- MATERIALS: Fabric: 100% cotton Batting: 50% cotton / 50% bamboo Thread: polyester & acrylic
- TECHNIQUES: Dye painting, digital painting, digital printing, machine quilting
- IDENTIFYING MARKS: Signature & label
- PHOTO: Caryl Bryer Fallert-Gentry
- PRICE: \$4300.00

Conflagration is the third of the four panels I quilted, using several different colors of polyester and acrylic thread. The quilting lines follow the contours of the shapes with a spiral thrown in here and there. The finished quilt, in these colors, reminded me of the colors of grapes and red wine, therefore the title. The quilt is finished with a black binding. The backing fabric is from one my collections for Benartex.

Vineyard • 30" x 40" • Copyright © 2024 Caryl Bryer Fallert-Gentry • www.bryerpatch.com

Bryerpatch Studio • 10 Baycliff Pl. • Port Townsend, WA 98368 • caryl @bryerpatch.com • www.bryerpatch.com

Vineyard (detail) • 30" x 40" • Copyright © 2024 Caryl Bryer Fallert-Gentry • www.bryerpatch.com